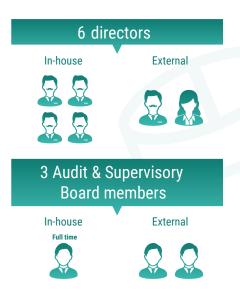

## Governance

Percentage of external directors and Audit & Supervisory Board

Attendance rate of external officers

| ltems                                                                  | Remarks           | Units                 | FY 2019        | FY 2020        | FY 2021       |
|------------------------------------------------------------------------|-------------------|-----------------------|----------------|----------------|---------------|
| Number of directors (board members)                                    |                   | Persons               | 7              | 6              | 6             |
| Number of external directors                                           |                   | Persons               | 2              | 2              | 2             |
| Ratio of external directors                                            |                   | %                     | 28.6           | 33.3           | 33.3          |
| Number of female directors                                             |                   | Persons               | 1              | 1              | 1             |
| Ratio of female directors                                              |                   | %                     | 14.3           | 16.7           | 16.7          |
| Number of Audit & Supervisory Board<br>members                         |                   | Persons               | 4              | 3              | 3             |
| Number of external Audit & Supervisory<br>Board members                |                   | Persons               | 2              | 2              | 2             |
| Ratio of external Audit & Supervisory<br>Board members                 |                   | %                     | 50.0           | 66.7           | 66.7          |
| Number of corporate officers                                           |                   | Persons               | 10             | 12             | 8             |
| (of which) Number of female corporate officers                         |                   | Persons               | 1              | 1              | 0             |
| Number of board meetings                                               |                   | Times                 | 16             | 16             | 13            |
| Number of attendances of external directors                            | Nawomi Todo       | Attendance/Total<br>% | 16/16<br>100%  | 16/16<br>100%  | 13/13<br>100% |
|                                                                        | Masatoshi Ohara   | Attendance/Total<br>% | 12/13<br>92.3% | 16/16<br>100%  | 13/13<br>100% |
| Number of attendances of external<br>Audit & Supervisory Board members | Takanobu Tomohiro | Attendance/Total<br>% | 15/16<br>93.8% | 14/16<br>87.5% | 13/13<br>100% |
|                                                                        | Junichi Hirano    | Attendance/Total<br>% | 16/16<br>100%  | 15/16<br>93.8% | 13/13<br>100% |