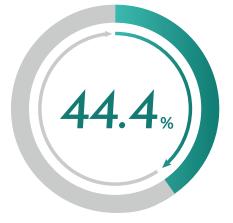

## Governance

Percentage of external directors and Audit & Supervisory Board

Attendance rate of external officers

| ltems                                                                  | Remarks           | Units                 | FY 2019        | FY 2020        | FY 2021       |
|------------------------------------------------------------------------|-------------------|-----------------------|----------------|----------------|---------------|
| Number of directors (board members)                                    |                   | Persons               | 7              | 6              | 6             |
| Number of external directors                                           |                   | Persons               | 2              | 2              | 2             |
| Ratio of external directors                                            |                   | %                     | 28.6           | 33.3           | 33.3          |
| Number of female directors                                             |                   | Persons               | 1              | 1              | 1             |
| Ratio of female directors                                              |                   | %                     | 14.3           | 16.7           | 16.7          |
| Number of Audit & Supervisory Board<br>members                         |                   | Persons               | 4              | 3              | 3             |
| Number of external Audit & Supervisory<br>Board members                |                   | Persons               | 2              | 2              | 2             |
| Ratio of external Audit & Supervisory<br>Board members                 |                   | %                     | 50.0           | 66.7           | 66.7          |
| Number of corporate officers                                           |                   | Persons               | 10             | 12             | 8             |
| (of which) Number of female corporate officers                         |                   | Persons               | 1              | 1              | 0             |
| Number of board meetings                                               |                   | Times                 | 16             | 16             | 13            |
| Number of attendances of external directors                            | Nawomi Todo       | Attendance/Total<br>% | 16/16<br>100%  | 16/16<br>100%  | 13/13<br>100% |
|                                                                        | Masatoshi Ohara   | Attendance/Total<br>% | 12/13<br>92.3% | 16/16<br>100%  | 13/13<br>100% |
| Number of attendances of external<br>Audit & Supervisory Board members | Takanobu Tomohiro | Attendance/Total<br>% | 15/16<br>93.8% | 14/16<br>87.5% | 13/13<br>100% |
|                                                                        | Junichi Hirano    | Attendance/Total<br>% | 16/16<br>100%  | 15/16<br>93.8% | 13/13<br>100% |